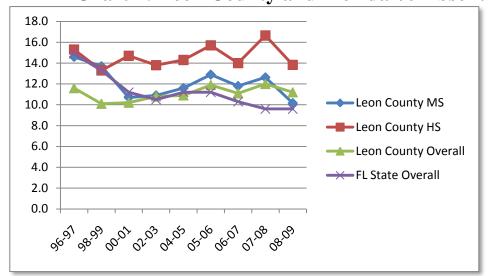

#### **Commentary:**

The percentage of students absent 21 or more days during the school year is generally larger among high school (HS) than middle school (MS) students. Leon County high school absenteeism fluctuates slightly year to year but overall has remained fairly constant at an average of 14.4%. Leon County middle school absenteeism averaged 10.8% between 2000 and 2003, peaked in 2005-06, but has since dropped dramatically to an all time low of 10.2% in 2008-09. While the average percentage for all Florida students (all grade levels) has been in decline since 1996, absenteeism rose in Leon County from 2000-08 and overall has been higher than state rates since 2005.

**Chart 1: Leon County and Florida % Absent** 

**Table 1: Leon County and Florida % Absent** 

|                  | 96-  | 98-  | 00-  | 02-  | 04-  | 05-  | 06-  | 07-  | 08-  |
|------------------|------|------|------|------|------|------|------|------|------|
|                  | 97   | 99   | 01   | 03   | 05   | 06   | 07   | 80   | 09   |
| Leon County MS   | 14.6 | 13.7 | 10.7 | 10.9 | 11.6 | 12.9 | 11.8 | 12.6 | 10.2 |
| Leon County HS   | 15.3 | 13.3 | 14.7 | 13.8 | 14.3 | 15.7 | 14.0 | 16.7 | 13.8 |
| Leon County      |      |      |      |      |      |      |      |      |      |
| Overall          | 11.6 | 10.1 | 10.2 | 10.8 | 10.9 | 11.9 | 11.1 | 12.0 | 11.2 |
| FL State Overall | 14.9 | 13.3 | 11.2 | 10.5 | 11.2 | 11.3 | 10.3 | 9.6  | 9.6  |